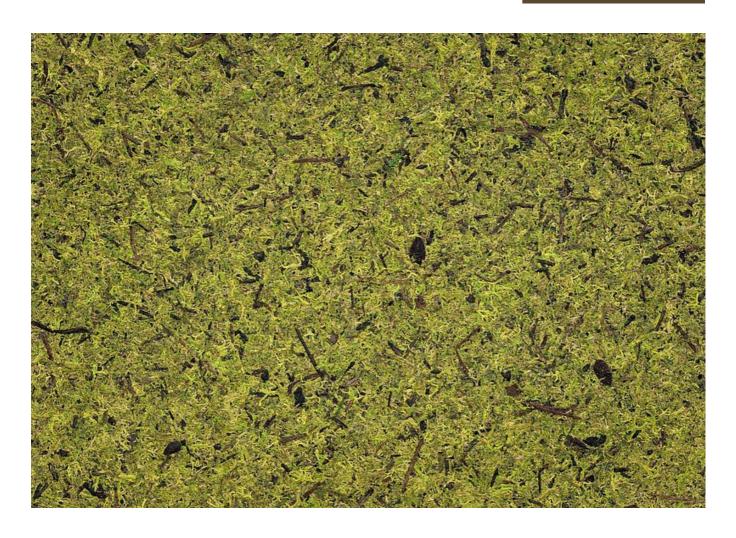

# MOUS HELLGRIAN

MOSHGR0085HPLST

The natural surface MOUS is a true blaze of colors with only a slight scent - on a laminate (HPL) for nearly endless application possibilities in the interior and furniture design.

# product

| RAW MATERIAL     | Moss light green |
|------------------|------------------|
| CARRIER MATERIAL | Organoid @ HPL   |
| SIZE             | 3050 x 1320 mm   |

### characteristics

| SCENT                  | • 0 0     | very slightly<br>fragrant |
|------------------------|-----------|---------------------------|
| FLEXIBILITY            | ••••      | low                       |
| LIGHTFASTNESS          | ••••      | stable                    |
| ABRASION<br>RESISTANCE | ••••      | low                       |
| TRANSLUCENCY           | • 0 0 0 0 | not suitable              |

### technical details

| PRODUCT WEIGHT    | ca. 2 kg/m²       |
|-------------------|-------------------|
| TOTAL THICKNESS   | ca. 1.6 mm        |
| THICKNESS COATING | medium ca. 1.2 mm |